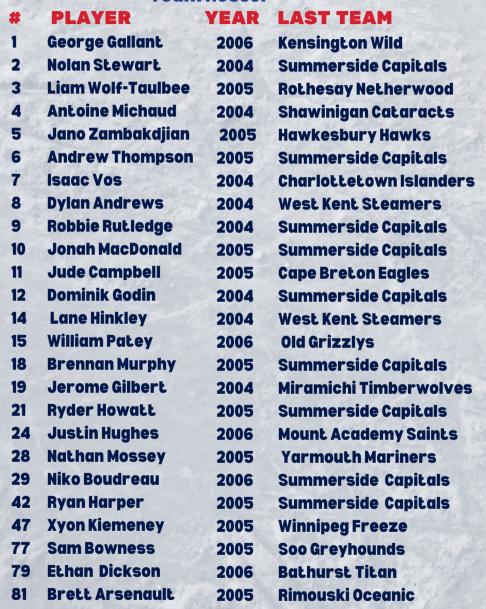

## **HEAD TO HEAD**



| 0-0-0 | Record              | 0-0-0-0 |
|-------|---------------------|---------|
| 0     | <b>Goals For</b>    | 0       |
| 0     | Goals Against       | 0       |
| 0%    | Powerplay           | 0%      |
| 0%    | <b>Penalty Kill</b> | 0%      |
|       |                     |         |



### **DID YOU KNOW**

DID YOU KNOW EVERY TIME #CAPSARMY SCORE A GOAL, @DAIRYFARMERSPEI WILL DONATE \$10 TO @KIDSPORTPEI. WE ARE HOPING TO FILL THE NET THIS SEASON FOR A GREAT CAUSE!













#### **#CAPSARMY**

#### **Team Roster**





#### **CRUSHERS**

#### **Team Roster**

| #  | PLAYER                    | YEAR |
|----|---------------------------|------|
| 4  | Brendan Avery             | 2005 |
| 5  | <b>Preston Pattengale</b> | 2004 |
| 7  | Brennan O'Donnell         | 2006 |
| 8  | Matthew McDonald          | 2006 |
| 11 | Dominic MacKenzie         | 2006 |
| 12 | Kingsley Austin           | 2007 |
| 14 | Ryan Walsh                | 2007 |
| 15 | Owen Arnold               | 2005 |
| 16 | Lucas Canning             | 2004 |
| 17 | Cory MacGilivary          | 2005 |
| 18 | Kiefer Avery              | 2004 |
| 19 | Clint MacLaughlin         | 2006 |
| 21 | Lucas Starsinic           | 2004 |
| 23 | Logan O'Neil              | 2004 |
| 26 | Drew Maddigan             | 2004 |
| 29 | Thomas Fontaine           | 2004 |